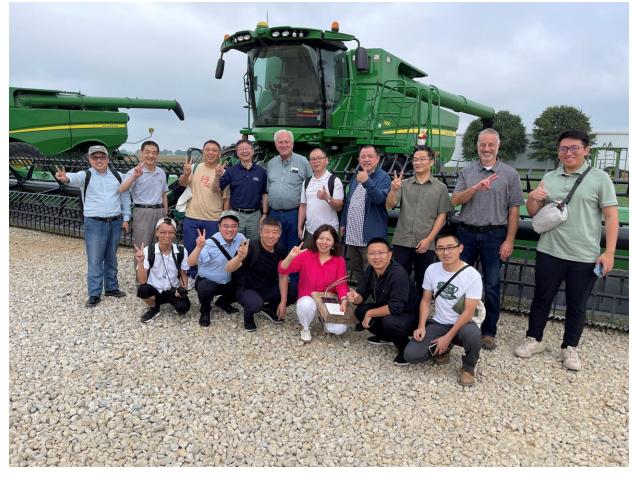

# 2023 Global Soy Oil Masters – 12 countries

# 2023 Global Soy Oil Masters – 15 countries