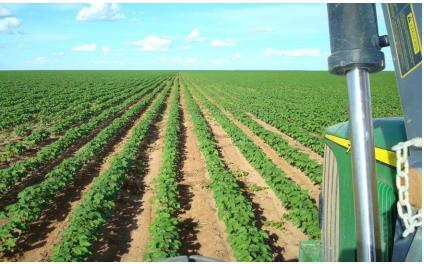

Purdue Agriculture Alumni Association
- Helped found and organize the Indiana Corn Marketing Council

#### Mary

- Master Farmer Purdue University and Indiana Prairie Farmer Magazine
- Certificate of Distinction for Outstanding Service to Agriculture by Purdue Agricultural Alumni Association
- Tours of the farms and welcoming of foreign trade partners +

The most **outstanding accomplishment** was the raising of their four children on the farm who were instilled with a solid work ethic, a strong faith, and love of the agricultural industry

### **Howell Farms**



- David and Mary Howell
- Middletown, Indiana
- Corn, soybeans, barley, tomatoes, wheat, and grass fed beef
- I farm with my sons
- 1<sup>st</sup> generation farm





# The Early Years







## Howell Farms – Middle Years







# Middle Years - Our Children....



# Multiple Countries on our Farm





# 2023 Global Soy Oil Masters – 12 countries



# Multiple Countries on our Farm — USGC and USSEC





# Multiple Countries on our Farm





# 2023 Global Soy Oil Masters – 15 countries





# Crops planted and emerging







## Howell Farm started small but.....





## Look at us now!









# **HOWELL FARMS**

Growing with Gratitude