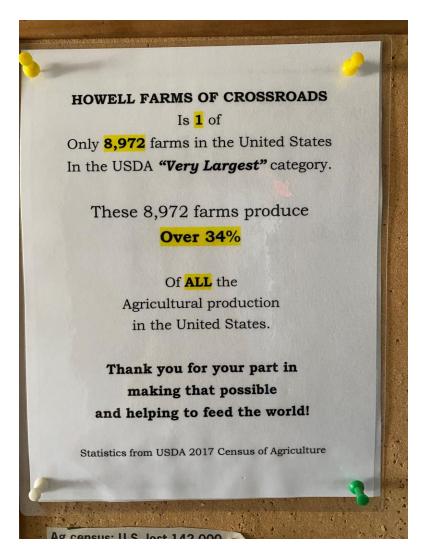

utstanding accomplishment** was the raising of their four children on the farm who were instilled with a solid work ethic, a strong faith, and love of the agricultural industry

### **Howell Farms**



- David and Mary Howell
- Middletown, Indiana
- Corn, soybeans, barley, tomatoes, wheat, and grass fed beef
- I farm with my sons
- 1<sup>st</sup> generation farm





# The Early Years







## Howell Farms – Middle Years







# Middle Years - Our Children....



# Multiple Countries on our Farm





# 2023 Global Soy Oil Masters – 12 countries



# Multiple Countries on our Farm — USGC and USSEC





# Multiple Countries on our Farm





# 2023 Global Soy Oil Masters – 15 countries





# Crops planted and emerging







## Howell Farm started small but.....





## Look at us now!









# **HOWELL FARMS**

Growing with Gratitude