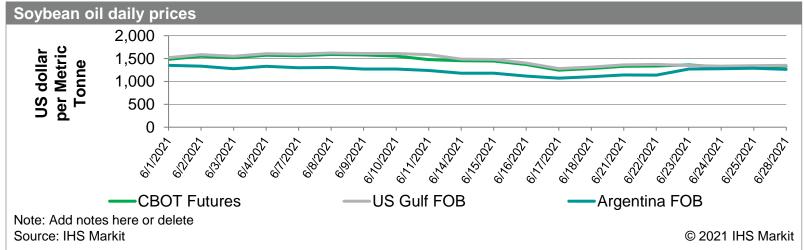

### Soybean Oil Prices Trends

| Date   | SBO<br>Nearby<br>Futures<br>Settlement | Soybean oil,<br>US, fob Gulf | Soybean<br>oil,<br>Argentina,<br>fob |
|--------|----------------------------------------|------------------------------|--------------------------------------|
| Jan-20 | 728                                    | 798                          | 795                                  |
| Feb-20 | 667                                    | 730                          | 719                                  |
| Mar-20 | 593                                    | 637                          | 614                                  |
| Apr-20 | 578                                    | 619                          | 589                                  |
| May-20 | 585                                    | 625                          | 595                                  |
| Jun-20 | 615                                    | 667                          | 660                                  |
| Jul-20 | 643                                    | 729                          | 714                                  |
| Aug-20 | 701                                    | 800                          | 747                                  |
| Sep-20 | 741                                    | 833                          | 801                                  |
| Oct-20 | 735                                    | 844                          | 823                                  |
| Nov-20 | 813                                    | 954                          | 947                                  |
| Dec-20 | 881                                    | 1021                         | 1022                                 |
| Jan-21 | 957                                    | 1084                         | 1042                                 |
| Feb-21 | 1035                                   | 1131                         | 1070                                 |
| Mar-21 | 1192                                   | 1287                         | 1209                                 |
| Apr-21 | 1284                                   | 1430                         | 1220                                 |
| May-21 | 1488                                   | 1583                         | 1348                                 |
| Jun-21 | 1608                                   | 1719                         | 1199                                 |
| Jul-21 | 1780                                   | 1861                         | 1209                                 |

Source: IHS Markit, July 2021. Cells in green are IHS forecasts.