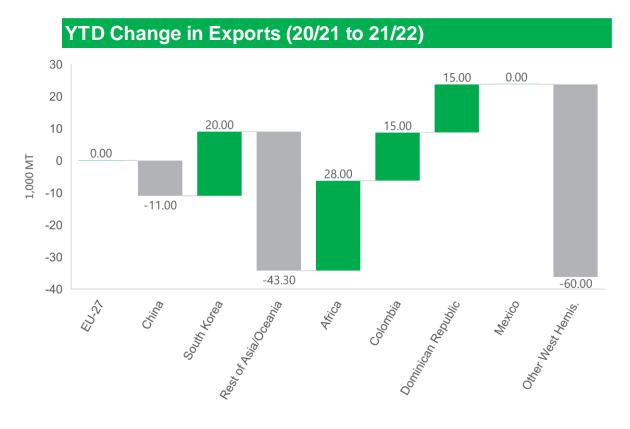

### United States: Soybean Oil Exports

| US Annual Soybean Oil Exports |                             |       |     |     |  |  |  |  |  |
|-------------------------------|-----------------------------|-------|-----|-----|--|--|--|--|--|
|                               | (1,000 MT)                  |       |     |     |  |  |  |  |  |
| Country                       | 18/19 19/20 20/21 21/22 (F) |       |     |     |  |  |  |  |  |
| EU-27                         | 0                           | 0     | 1   | 1   |  |  |  |  |  |
| China                         | 0                           | 20    | 11  | 0   |  |  |  |  |  |
| South Korea                   | 303                         | 353   | 247 | 150 |  |  |  |  |  |
| Rest of Asia/Oceania          | 35                          | 31    | 43  | 0   |  |  |  |  |  |
| Africa                        | 17                          | 161   | 0   | 28  |  |  |  |  |  |
| Colombia                      | 67                          | 137   | 45  | 30  |  |  |  |  |  |
| Dominican Republic            | 139                         | 151   | 85  | 50  |  |  |  |  |  |
| Mexico                        | 126                         | 130   | 60  | 40  |  |  |  |  |  |
| Other West Hemis.             | 192                         | 305   | 256 | 138 |  |  |  |  |  |
| Total                         | 879                         | 1.287 | 748 | 437 |  |  |  |  |  |