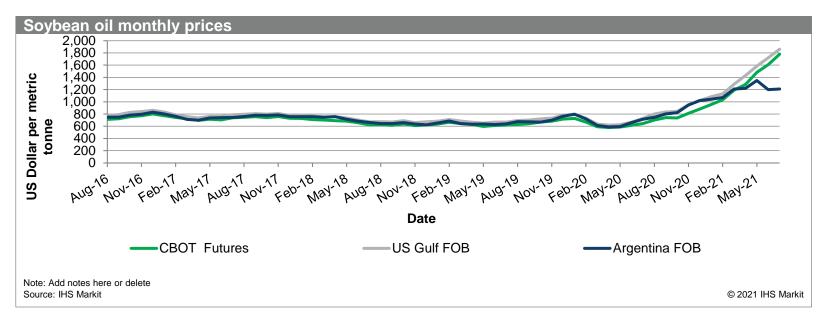

### Soybean Oil Prices Trends

| Date   | SBO<br>Nearby<br>Futures<br>Settlement | Soybean oil,<br>US, fob Gulf | Soybean<br>oil,<br>Argentina,<br>fob |
|--------|----------------------------------------|------------------------------|--------------------------------------|
| Jan-20 | 728                                    | 798                          | 795                                  |
| Feb-20 | 667                                    | 730                          | 719                                  |
| Mar-20 | 593                                    | 637                          | 614                                  |
| Apr-20 | 578                                    | 619                          | 589                                  |
| May-20 | 585                                    | 625                          | 595                                  |
| Jun-20 | 615                                    | 667                          | 660                                  |
| Jul-20 | 643                                    | 729                          | 714                                  |
| Aug-20 | 701                                    | 800                          | 747                                  |
| Sep-20 | 741                                    | 833                          | 801                                  |
| Oct-20 | 735                                    | 844                          | 823                                  |
| Nov-20 | 813                                    | 954                          | 947                                  |
| Dec-20 | 881                                    | 1021                         | 1022                                 |
| Jan-21 | 957                                    | 1084                         | 1042                                 |
| Feb-21 | 1035                                   | 1131                         | 1070                                 |
| Mar-21 | 1192                                   | 1287                         | 1209                                 |
| Apr-21 | 1284                                   | 1430                         | 1220                                 |
| May-21 | 1488                                   | 1583                         | 1348                                 |
| Jun-21 | 1608                                   | 1719                         | 1199                                 |
| Jul-21 | 1780                                   | 1861                         | 1209                                 |

Source: IHS Markit, July 2021. Cells in green are IHS forecasts.