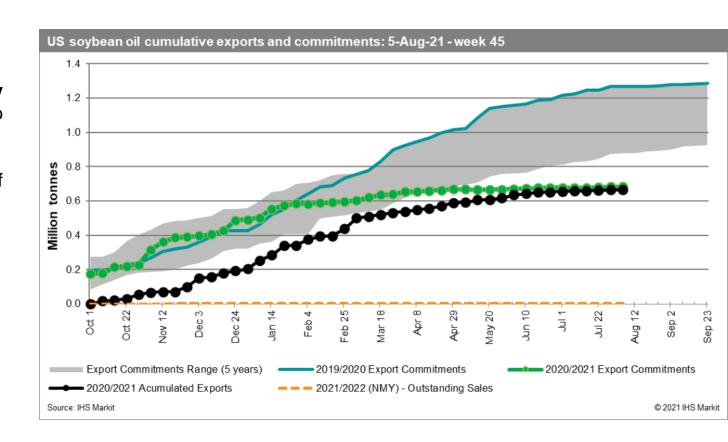

#### US soybean oil market

- Net soybean oil sales of 300 tonnes for 2020/21 delivery were at the low end of the market expectations of zero to 10,000 tonnes.
- Net soybean oil exports are expected to decrease out of the 5 year range.