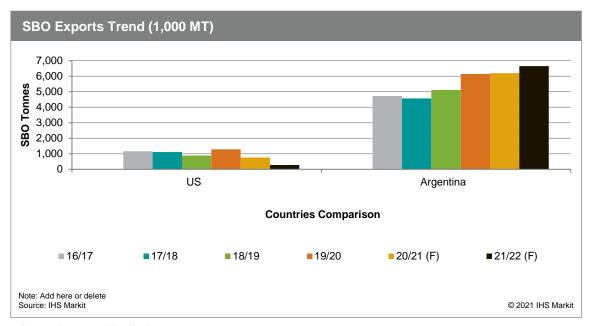

### United States: Soybean Oil Exports

| US Annual Soybean Oil Exports |                             |       |     |     |  |  |  |  |  |
|-------------------------------|-----------------------------|-------|-----|-----|--|--|--|--|--|
|                               | (1,000 MT)                  |       |     |     |  |  |  |  |  |
| Country                       | 18/19 19/20 20/21 21/22 (F) |       |     |     |  |  |  |  |  |
| EU-27                         | 0                           | 0     | 1   | 1   |  |  |  |  |  |
| China                         | 0                           | 20    | 11  | 0   |  |  |  |  |  |
| South Korea                   | 303                         | 353   | 247 | 150 |  |  |  |  |  |
| Rest of Asia/Oceania          | 35                          | 31    | 43  | 0   |  |  |  |  |  |
| Africa                        | 17                          | 161   | 0   | 28  |  |  |  |  |  |
| Colombia                      | 67                          | 137   | 45  | 30  |  |  |  |  |  |
| Dominican Republic            | 139                         | 151   | 85  | 50  |  |  |  |  |  |
| Mexico                        | 126                         | 130   | 60  | 40  |  |  |  |  |  |
| Other West Hemis.             | 192                         | 305   | 256 | 138 |  |  |  |  |  |
| Total                         | 879                         | 1.287 | 748 | 437 |  |  |  |  |  |

### Argentina: Soybean Oil Exports Update

| Argentina Annual Soybean Oil Exports |       |                       |       |           |  |  |  |  |  |
|--------------------------------------|-------|-----------------------|-------|-----------|--|--|--|--|--|
|                                      |       | (1,000 M <sup>-</sup> | Γ)    |           |  |  |  |  |  |
| Country                              | 17/18 | 18/19                 | 19/20 | 20/21 (F) |  |  |  |  |  |
| EU27                                 | 0     | 0                     | 0     | 0         |  |  |  |  |  |
| China                                | 143   | 134                   | 220   | 230       |  |  |  |  |  |
| South Korea                          | 0     | 0                     | 60    | 120       |  |  |  |  |  |
| Rest of Asia/Oceania                 | 3,589 | 3,766                 | 4,080 | 4,147     |  |  |  |  |  |
| Africa                               | 754   | 777                   | 700   | 705       |  |  |  |  |  |
| Colombia                             | 0     | 14                    | 75    | 90        |  |  |  |  |  |
| Dominican Republic                   | 0     | 0                     | 60    | 75        |  |  |  |  |  |
| Mexico                               | 0     | 0                     | 50    | 75        |  |  |  |  |  |
| Other West Hemis.                    | 747   | 687                   | 1,000 | 920       |  |  |  |  |  |
| Total                                | 5,233 | 5,377                 | 6,245 | 6,362     |  |  |  |  |  |