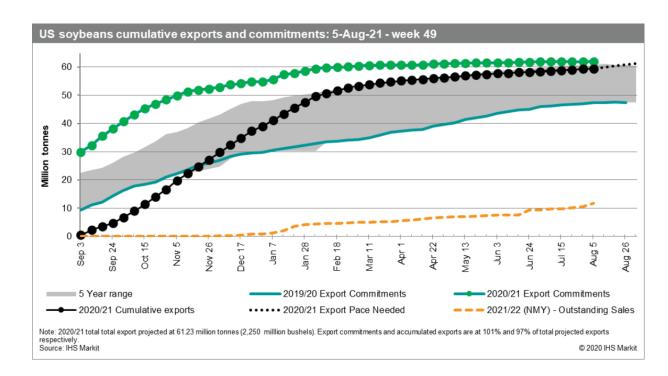

### US soybean market

- During the first week of August, net soybean export sales ended totaled 101,200 tonnes. The result was slightly above market expectations that ranged from cancellations of 100,000 to sales of 100,000 tonnes.
- Total commitments for the 2020/21 marketing year increased to 62.02 million tonnes.