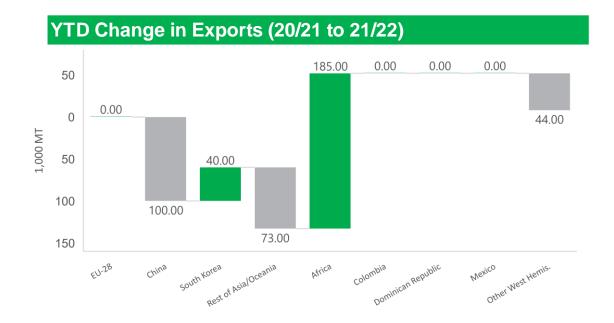

### Argentina: Soybean Oil Exports Update

| Argentina Annual Soybean Oil Exports |       |                       |       |           |  |  |  |  |  |
|--------------------------------------|-------|-----------------------|-------|-----------|--|--|--|--|--|
|                                      |       | (1,000 M <sup>-</sup> | Γ)    |           |  |  |  |  |  |
| Country                              | 17/18 | 18/19                 | 19/20 | 20/21 (F) |  |  |  |  |  |
| EU27                                 | 0     | 0                     | 0     | 0         |  |  |  |  |  |
| China                                | 143   | 134                   | 220   | 230       |  |  |  |  |  |
| South Korea                          | 0     | 0                     | 60    | 120       |  |  |  |  |  |
| Rest of Asia/Oceania                 | 3,589 | 3,766                 | 4,080 | 4,147     |  |  |  |  |  |
| Africa                               | 754   | 777                   | 700   | 705       |  |  |  |  |  |
| Colombia                             | 0     | 14                    | 75    | 90        |  |  |  |  |  |
| Dominican Republic                   | 0     | 0                     | 60    | 75        |  |  |  |  |  |
| Mexico                               | 0     | 0                     | 50    | 75        |  |  |  |  |  |
| Other West Hemis.                    | 747   | 687                   | 1,000 | 920       |  |  |  |  |  |
| Total                                | 5,233 | 5,377                 | 6,245 | 6,362     |  |  |  |  |  |