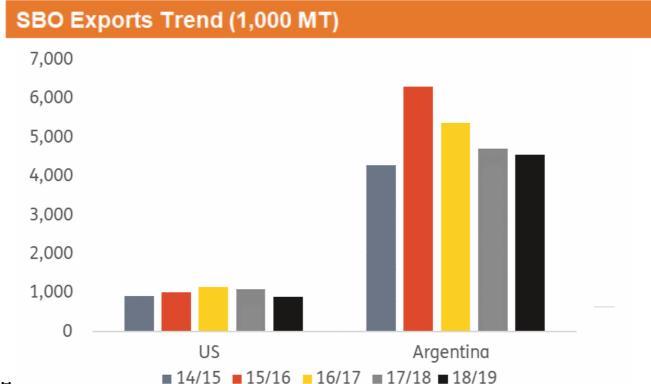

## Argentina: Soybean Oil Exports Update

| Argentina Annual Soybean Oil Exports |                             |       |       |       |  |  |  |  |  |
|--------------------------------------|-----------------------------|-------|-------|-------|--|--|--|--|--|
|                                      | (1,000 MT)                  |       |       |       |  |  |  |  |  |
|                                      | 15/16 16/17 17/18 18/19 (F) |       |       |       |  |  |  |  |  |
| EU-28                                | 0                           | 0     | 0     | 0     |  |  |  |  |  |
| China                                | 1                           | 0     | 27    | 50    |  |  |  |  |  |
| South Korea                          | 185                         | 138   | 4     | 175   |  |  |  |  |  |
| Rest of Asia/Oceania                 | 4,005                       | 3,742 | 2,508 | 3,534 |  |  |  |  |  |
| Africa                               | 823                         | 644   | 651   | 888   |  |  |  |  |  |
| Colombia                             | 17                          | 32    | 0     | 50    |  |  |  |  |  |
| Dominican Republic                   | 55                          | 14    | 2     | 20    |  |  |  |  |  |
| Mexico                               | 0 0 0                       |       |       |       |  |  |  |  |  |
| Other West Hemis.                    | 613                         | 818   | 513   | 840   |  |  |  |  |  |

Note: Highlighted yellow references where changes have been made from previous report.

5,698

5,387

3,705

5,557

| Argentina Monthly Soybean Oil Exports |        |        |        |        |        |  |  |  |
|---------------------------------------|--------|--------|--------|--------|--------|--|--|--|
| (1,000 MT)                            | Jan-19 | Feb-19 | Mar-19 | Apr-19 | May-19 |  |  |  |
| EU-28                                 | 0      | 0      | 0      | 0      | 0      |  |  |  |
| China                                 | 0      | 0      | 0      | 54     | 26     |  |  |  |
| South Korea                           | 0      | 0      | 0      | 0      | 0      |  |  |  |
| Rest of Asia/Oceania                  | 325    | 348    | 216    | 128    | 288    |  |  |  |
| Africa                                | 0      | 0      | 0      | 67     | 80     |  |  |  |
| Colombia                              | 0      | 0      | 0      | 0      | 0      |  |  |  |
| Dominican Republic                    | 0      | 0      | 0      | 0      | 0      |  |  |  |
| Mexico                                | 0      | 0      | 0      | 0      | 0      |  |  |  |
| Other West Hemis.                     | 55     | 39     | 1      | 44     | 35     |  |  |  |
| Total                                 | 381    | 387    | 218    | 293    | 430    |  |  |  |