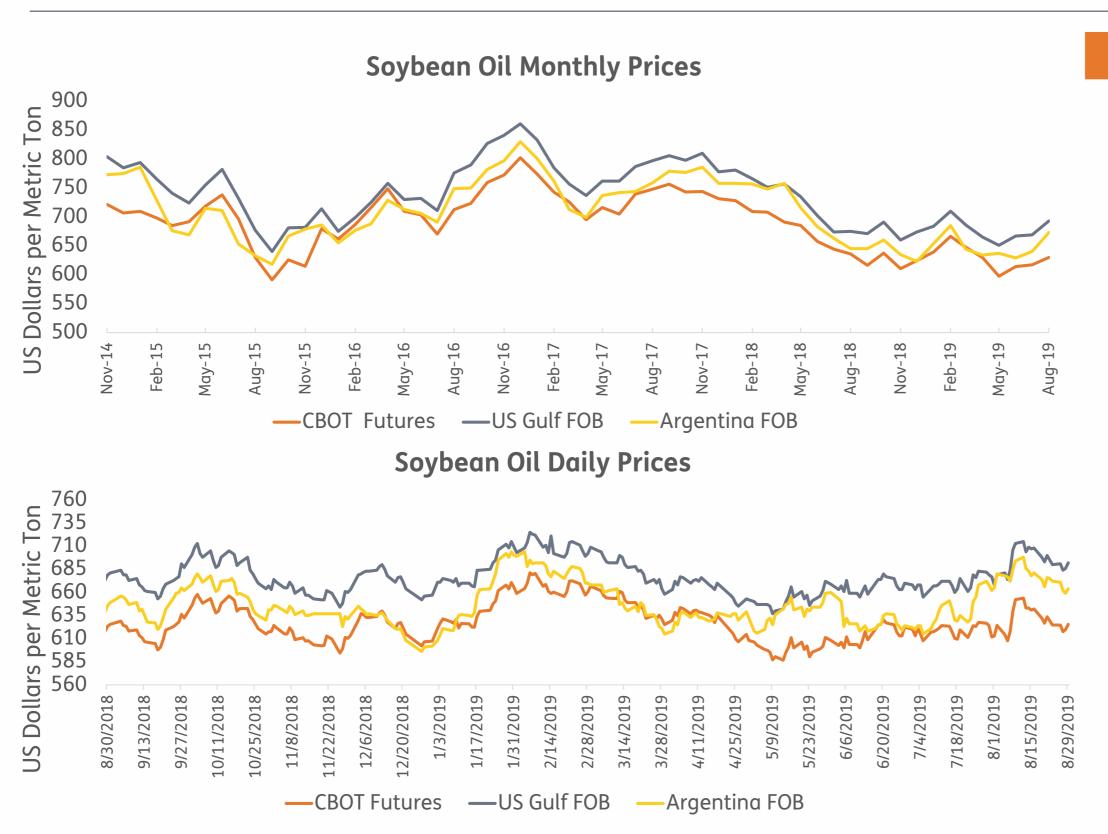

## Soybean Oil Prices Trends

|           | СВОТ    | US Gulf | Argentina |
|-----------|---------|---------|-----------|
|           | Futures | FOB     | FOB       |
| 8/1/2019  | 613     | 668     | 665       |
| 8/2/2019  | 624     | 679     | 680       |
| 8/5/2019  | 614     | 681     | 678       |
| 8/6/2019  | 608     | 674     | 677       |
| 8/7/2019  | 618     | 684     | 672       |
| 8/8/2019  | 640     | 706     | 685       |
| 8/9/2019  | 652     | 713     | 694       |
| 8/12/2019 | 654     | 715     | 698       |
| 8/13/2019 | 643     | 704     | 686       |
| 8/14/2019 | 643     | 709     | 683       |
| 8/15/2019 | 641     | 707     | 678       |
| 8/16/2019 | 642     | 708     | 681       |
| 8/20/2019 | 627     | 693     | 628       |
| 8/21/2019 | 634     | 700     | 676       |
| 8/22/2019 | 629     | 695     | 675       |
| 8/23/2019 | 625     | 690     | 672       |
| 8/26/2019 | 625     | 691     | 671       |
| 8/27/2019 | 618     | 684     | 662       |
| 8/28/2019 | 620     | 674     | 638       |
| 8/29/2019 | 625     | 692     | 664       |