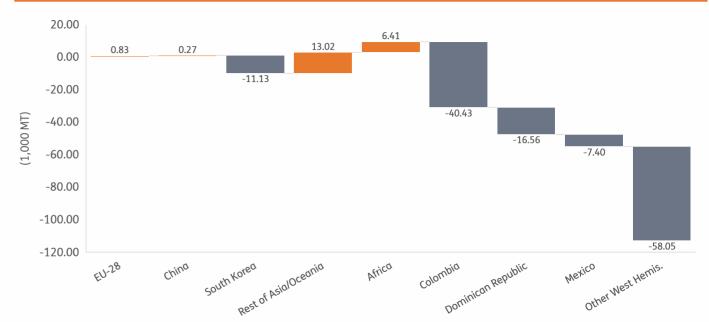

## United States: Soybean Oil Exports

#### **US Annual Soybean Oil Exports** (1,000 MT) 15/16 16/17 17/18 18/19 (F) **EU-28** 0 China 133 57 1 South Korea 92 206 301 290 Rest of Asia/Oceania 55 23 36 28 **Africa** 136 61 29 35 Colombia 51 122 108 68 **Dominican Republic** 150 152 136 119 Mexico 235 265 168 160 Other West Hemis. 271 327 269 194 997 Total 1,016 1,159 1,110

#### (F) = Informa Economics IEG Forecast

Note: Highlighted yellow references where changes have been made from previous report.