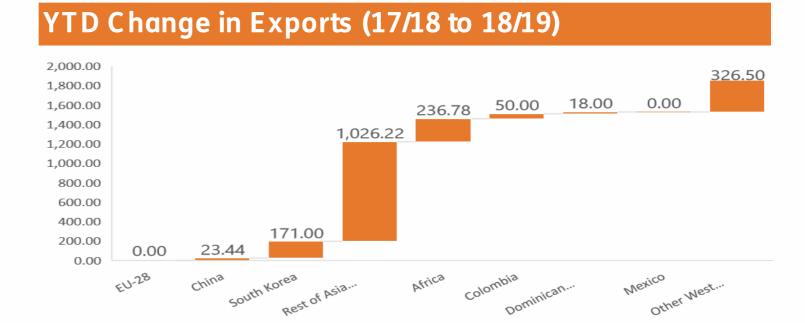

| 54     | 26     |  |  |  |
| South Korea                           | 0      | 0      | 0      | 0      | 0      |  |  |  |
| Rest of Asia/Oceania                  | 325    | 348    | 216    | 128    | 288    |  |  |  |
| Africa                                | 0      | 0      | 0      | 67     | 80     |  |  |  |
| Colombia                              | 0      | 0      | 0      | 0      | 0      |  |  |  |
| Dominican Republic                    | 0      | 0      | 0      | 0      | 0      |  |  |  |
| Mexico                                | 0      | 0      | 0      | 0      | 0      |  |  |  |
| Other West Hemis.                     | 55     | 39     | 1      | 44     | 35     |  |  |  |
| Total                                 | 381    | 387    | 218    | 293    | 430    |  |  |  |





**Total** 

## Soybean Oil Balance Tables for US and Argentina

| US Soybean Oil Supply and Demand (1,000 MT) |        |        |        |        |           |  |  |
|---------------------------------------------|--------|--------|--------|--------|-----------|--|--|
|                                             | 14/15  | 15/16  | 16/17  | 17/18  | 18/19 (F) |  |  |
| Carryin (Oct 1)                             | 528    | 841    | 765    | 776    | 903       |  |  |
| Production                                  | 9,663  | 9,956  | 10,035 | 10,781 | 10,879    |  |  |
| Imports                                     | 120    | 130    | 145    | 152    | 175       |  |  |
| Total Supply                                | 10,311 | 10,928 | 10,945 | 11,709 | 11,957    |  |  |
| Domestic Use